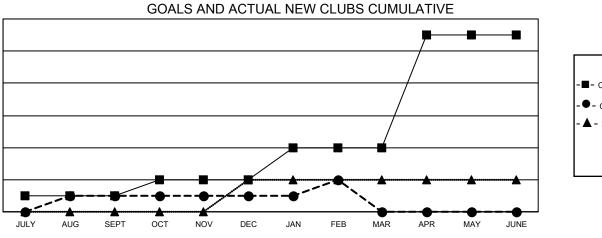

## GAT MONTHLY MEMBERSHIP PROGRESS REPORT

**Multiple District 105** 

Results as of: 2/28/2021

LOCATION: ENGLAND

| Clubs                 |               |           |               | Members               |                          |                         |                                                    |  |
|-----------------------|---------------|-----------|---------------|-----------------------|--------------------------|-------------------------|----------------------------------------------------|--|
| RESULTS FOR 2020-2021 |               |           |               | RESULTS FOR 2020-2021 |                          |                         |                                                    |  |
| QUARTER               | NEW CLUB GOAL | NEW CLUBS | DROPPED CLUBS | QUARTER               | EMBER GROWTH NET<br>GOAL | MEMBER GROWTH<br>ACTUAL | DROPPED<br>MEMBERS ACTUAL<br>(including transfers) |  |
| JULY/AUG/SEPT         | 1             | 1         | 7             | JULY/AUG/SEPT         | 152                      | 187                     | 221                                                |  |
| OCT/NOV/DEC           | 1             | 0         | 5             | OCT/NOV/DEC           | 212                      | 179                     | 466                                                |  |
| JAN/FEB/MAR           | 2             | 1         | 6             | JAN/FEB/MAR           | 234                      | 111                     | 152                                                |  |
| APR/MAY/JUNE          | 7             | 0         | 0             | APR/MAY/JUNE          | 279                      | 0                       | 0                                                  |  |

- CURRENT YEAR ACTUAL NEW CLUBS

- LAST YEAR ACTUAL NEW CLUBS

| DROPPED CLUBS: 18 |          | 105 CLUBS OF 613 ADDED T OR MORE | GENDER DISTRIBUTION        |               |       |
|-------------------|----------|----------------------------------|----------------------------|---------------|-------|
|                   |          | NEW MEMBERS                      | MALE                       | 7,537 (71.17% | 6)    |
|                   |          |                                  | FEMALE                     | 3,053 (28.83% | 6)    |
| DROPPED MEMBERS   |          |                                  |                            |               |       |
| DECEASED          | 118      | CLICK HERE FOR CUMULATIVE        | TOTAL FAMILY UNIT MEMBERS  |               | 1,472 |
| CLUB CANCELLED    | 8        | MEMBERSHIP DATA                  | FAMILY MEMBERS PAYING HALF |               |       |
| OTHER             | 713      |                                  |                            |               | 748   |
| TOTAL             | 839      |                                  | DOLO                       |               |       |
| MBR0181           | Reserved |                                  | Page 1 of 1                |               |       |