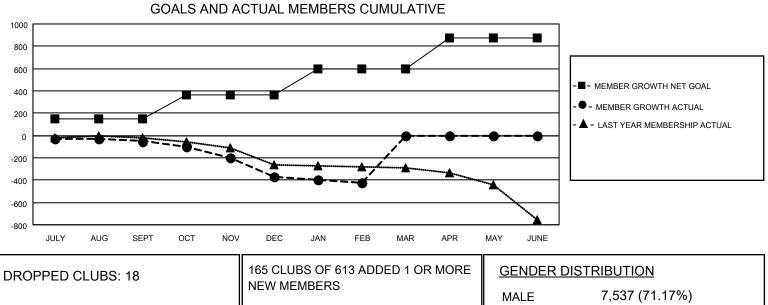

## GAT MONTHLY MEMBERSHIP PROGRESS REPORT

**Multiple District 105** 

Results as of: 2/28/2021

LOCATION: ENGLAND

| Clubs                 |               |           |               | Members               |                          |                         |                                                    |  |
|-----------------------|---------------|-----------|---------------|-----------------------|--------------------------|-------------------------|----------------------------------------------------|--|
| RESULTS FOR 2020-2021 |               |           |               | RESULTS FOR 2020-2021 |                          |                         |                                                    |  |
| QUARTER               | NEW CLUB GOAL | NEW CLUBS | DROPPED CLUBS | QUARTER               | EMBER GROWTH NET<br>GOAL | MEMBER GROWTH<br>ACTUAL | DROPPED<br>MEMBERS ACTUAL<br>(including transfers) |  |
| JULY/AUG/SEPT         | 1             | 1         | 7             | JULY/AUG/SEPT         | 152                      | 187                     | 221                                                |  |
| OCT/NOV/DEC           | 1             | 0         | 5             | OCT/NOV/DEC           | 212                      | 179                     | 466                                                |  |
| JAN/FEB/MAR           | 2             | 1         | 6             | JAN/FEB/MAR           | 234                      | 111                     | 152                                                |  |
| APR/MAY/JUNE          | 7             | 0         | 0             | APR/MAY/JUNE          | 279                      | 0                       | 0                                                  |  |

- CURRENT YEAR ACTUAL NEW CLUBS

- LAST YEAR ACTUAL NEW CLUBS

| DROPPED CLUBS: 18 |          | 105 CLUBS OF 613 ADDED T OR MORE | GENDER DISTRIBUTION        |               |       |
|-------------------|----------|----------------------------------|----------------------------|---------------|-------|
|                   |          | NEW MEMBERS                      | MALE                       | 7,537 (71.17% | 6)    |
|                   |          |                                  | FEMALE                     | 3,053 (28.83% | 6)    |
| DROPPED MEMBERS   |          |                                  |                            |               |       |
| DECEASED          | 118      | CLICK HERE FOR CUMULATIVE        | TOTAL FAMILY UNIT MEMBERS  |               | 1,472 |
| CLUB CANCELLED    | 8        | MEMBERSHIP DATA                  | FAMILY MEMBERS PAYING HALF |               |       |
| OTHER             | 713      |                                  |                            |               | 748   |
| TOTAL             | 839      |                                  | DOLO                       |               |       |
| MBR0181           | Reserved |                                  | Page 1 of 1                |               |       |